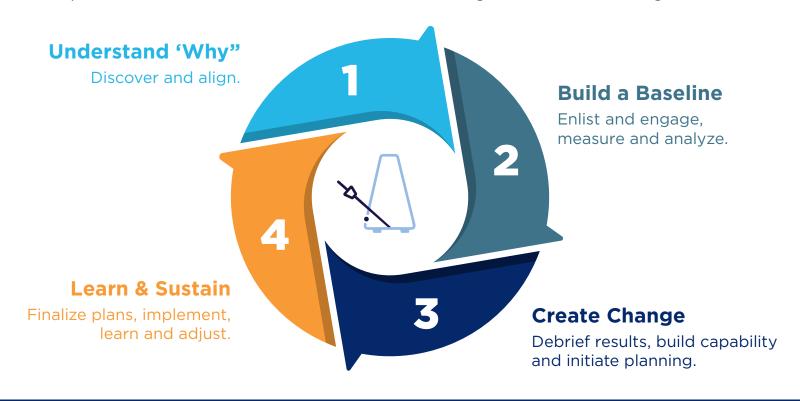

## **Culture Assessment to Measure Progress**

Our assessment identifies culture norms by identifying the optimal or preferred culture for the organization.

It assesses the behaviors that leaders and other stakeholders believe should be expected to maximize effectiveness and enable the organization to reach its goals.