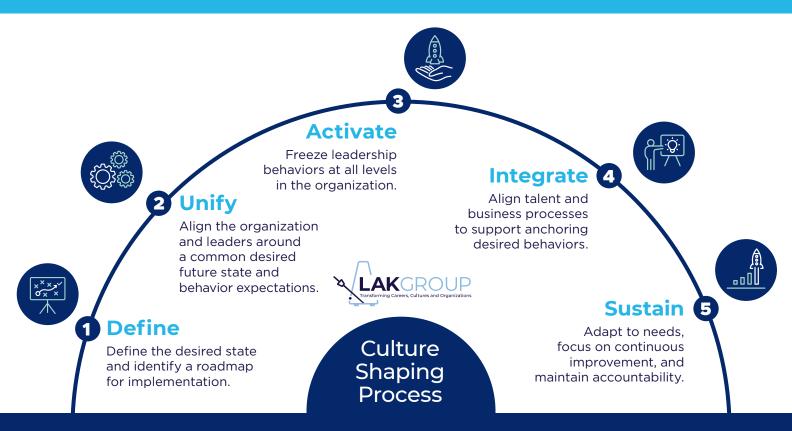

## Culture Shaping Process

The LAK Group takes a unique approach to culture shaping designed to create purposeful behaviors that drive business outcomes, including:

- **⊘** Inspiring your leaders to align with systems and processes
- Anchor behaviors within the organization to establish a sense of purpose within your organization
- Shape mindsets to create organizational agility allowing employees to meet the challenge of an evolving marketplace
- This philosophy can span an entire organization or focus on one sector of your business seeking clarity in their culture.

  Whatever it may be, LAK is here to lead the way in your transformation.

## **Core Elements Included in Our Approach**

- Current/Future State Assessment
- Culture Acceleration Roadmap
- Culture Experience Workshops
- Culture Canvas Application Process
- Accountable Leader Accountable Self
- Measurement and Sustaining Outcomes